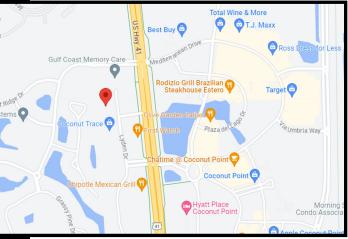

## PROPERTY DESCRIPTION

■ Location: 22904 Lyden Drive, Estero, FL 33928

■ **S.T.R.A.P.** #'s 04-47-25-E4-54000.0010 & 04-47-25-E4-54000.0020

■ **Total Size**: 3,478± SF (Units 1 & 2 Combined, Per Leepa)

■ Year Built: 2022

■ **Property Tax:** \$9,691.13 (2023 Combined)

■ **Zoning:** CPD (Commercial Planned Development) Estero

■ Parking: 50 Shared Surfaces Spaces

■ CAM: \$8.77 PSF

**Comments:** Coconut Trace Professional Center is a newly constructed multi-tenant professional building centrally located in Estero across from Coconut Point Shopping Mall, with easy access via US41 by turning east on Bulb Lane or Vanderberg Way. The FDOT reports an average daily traffic count of 58,000 in 2023.