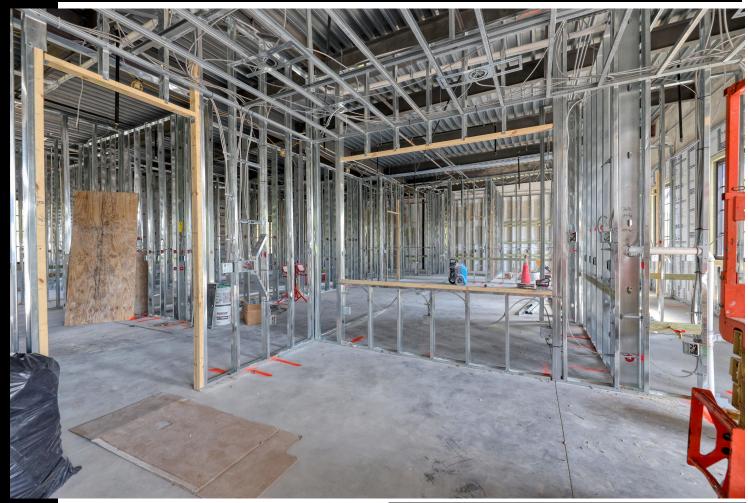

Unit 1-2 are available for sale and are currently being built out as medical office. The 3,478± SF space consists of a large reception and waiting area, 8 medical offices with water, a large procedure room, 1 private doctors office, 1 private office, a large breakroom, 3 restrooms, and janitors and supply closets.