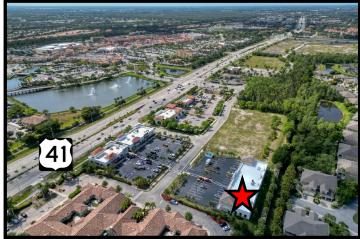

## PROPERTY DESCRIPTION

■ Location: 22904 Lyden Drive, Estero, FL 33928

■ **S.T.R.A.P.** #'s 04-47-25-E4-54000.0010 & 04-47-25-E4-54000.0020

■ **Total Size**: 3,478± SF (Units 1 & 2 Combined, Per Leepa)

■ Year Built: 2022

■ **Property Tax:** \$9,691.13 (2023 Combined)

■ **Zoning:** CPD (Commercial Planned Development) Estero

■ Parking: 50 Shared Surfaces Spaces

■ CAM: \$8.77 PSF

**Comments:** Coconut Trace Professional Center is a newly constructed multi-tenant professional building centrally located in Estero across from Coconut Point Shopping Mall, with easy access via US41 by turning east on Bulb Lane or Vanderberg Way. The FDOT reports an average daily traffic count of 58,000 in 2023.