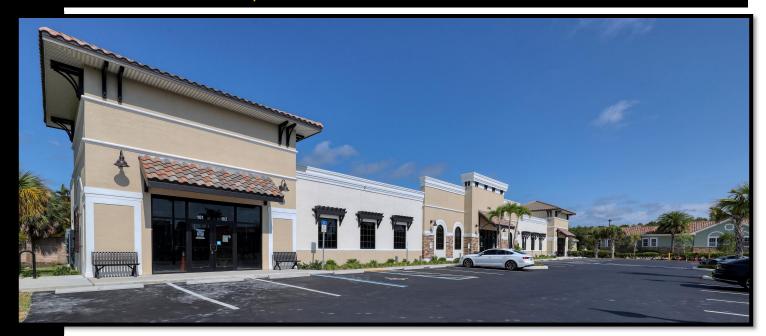

## PROPERTY DESCRIPTION

■ Location: 22904 Lyden Drive, Estero, FL 33928

■ **S.T.R.A.P.** #'s 04-47-25-E4-54000.0010 & 04-47-25-E4-54000.0020

■ **Total Size**: 3,478± SF (Units 1 & 2 Combined, Per Leepa)

■ Year Built: 2022

■ **Property Tax:** \$9,691.13 (2023 Combined)

■ **Zoning:** CPD (Commercial Planned Development) Estero

■ Parking: 50 Shared Surfaces Spaces

■ CAM: \$8.77 PSF

**Comments:** Coconut Trace Professional Center is a newly constructed multi-tenant professional building centrally located in Estero across from Coconut Point Shopping Mall, with easy access via US41 by turning east on Bulb Lane or Vanderberg Way. The FDOT reports an average daily traffic count of 58,000 in 2023.

Unit 1-2 are available for sale and are currently being built out as medical office. The 3,478± SF space consists of a large reception and waiting area, 8 medical offices with water, a large procedure room, 1 private doctors office, 1 private office, a large breakroom, 3 restrooms, and janitors and supply closets.