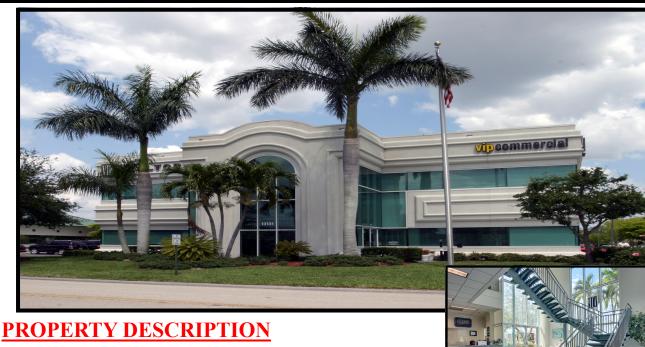

## FOR LEASE | SHARED PROFESSIONAL OFFICE SPACE UNIVERSITY DRIVE FRONTAGE | ACROSS FROM FSW

Location: 13131 University Drive,

Fort Myers, FL 33907

23-45-24-00-00001.0090 S.T.R.A.P. #:

1995 Year Built:

CPD (Commercial Planned Development) Zoning:

Parking: 65 Shared Spaces

Comments: This nicely appointed professional office is currently looking for one to two new tenants to share office space on the first floor. The lease is a full service gross which includes all utilities plus internet, and use of the large and small conference rooms, kitchen area and restrooms on the first floor. In addition, the building has key-less entry and can be accessed 24/7. The location on University Drive, is directly across from Florida South-Western State College, Barbara B. Mann Performing Arts Hall and Suncoast Credit Union Arena and can be easily accessed at the lighted intersection of Summerlin Road and University Center Blvd.