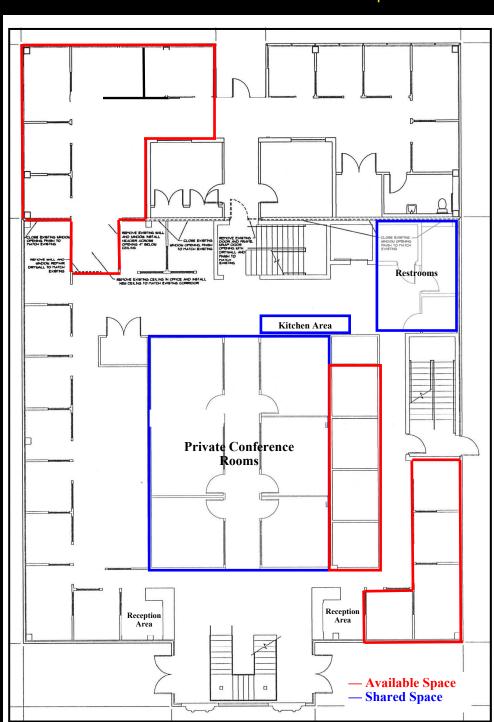

Parking: 65 Shared Spaces

Comments: This nicely appointed professional office is currently looking for one to two new tenants to share office space on the first floor. The lease is a full service gross which includes all utilities plus internet, and use of the large and small conference rooms, kitchen area and restrooms on the first floor. In addition, the building has key-less entry and can be accessed 24/7. The location on University Drive, is directly across from Florida South-Western State College, Barbara B. Mann Performing Arts Hall and Suncoast Credit Union Arena and can be easily accessed at the lighted intersection of Summerlin Road and University Center Blvd.

## \*Showings by appointment only!

| Available<br>SF | PSF     | Monthly<br>Base Rent | Sales<br>Tax | Monthly<br>Total |
|-----------------|---------|----------------------|--------------|------------------|
| 713± SF         | \$21.00 | \$1,247.75           | \$31.19      | \$1,278.94       |
| 900± SF         | \$21.00 | \$1,575.00           | \$39.38      | \$1,614.38       |