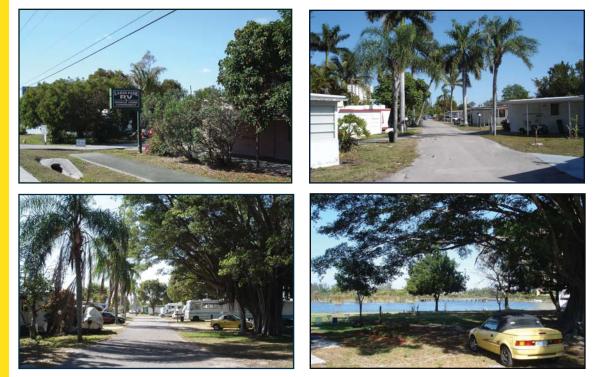

#### **PROPERTY FEATURES**

- Location: 14600 S. Tamiami Trail, Fort Myers, FL 33912
- Zoning: MH-2 & IL
- Utilities: All available to the site
- Strap #: 26-45-24-00-00012.0030; 26-45-24-00-00012.0200
- Size: 11± Acres (479,160± SF)
- Comments: This site is located at the northwest quadrant of US 41 and Gladiolus Drive along the east edge of Lakes Regional Park and benefits from 290± feet of frontage on US 41, 200± feet of frontage on Gladiolus Drive and 1,260± feet of frontage along Lakes Regional Park. The existing Lakes Park RV and MH community consists of 59 RV pods and 43 MH sites.