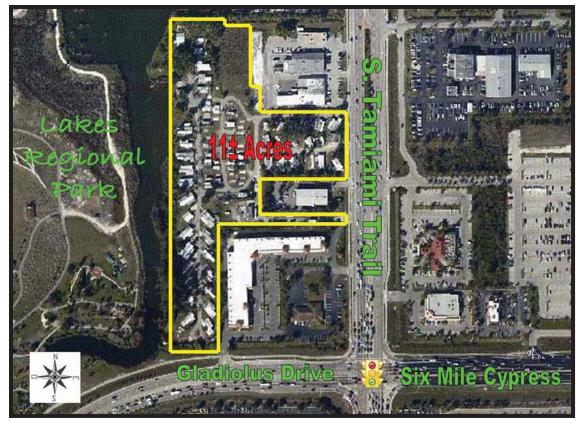

#### **PROPERTY FEATURES**

- Location: 14600 S. Tamiami Trail, Fort Myers, FL 33912
- Zoning: MH-2 & IL
- Utilities: All available to the site
- Strap #: 26-45-24-00-00012.0030; 26-45-24-00-00012.0200
- Size: 11± Acres (479,160± SF)
- Comments: This site is located at the northwest quadrant of US 41 and Gladiolus Drive along the east edge of Lakes Regional Park and benefits from 290± feet of frontage on US 41, 200± feet of frontage on Gladiolus Drive and 1,260± feet of frontage along Lakes Regional Park. The existing Lakes Park RV and MH community consists of 59 RV pods and 43 MH sites.