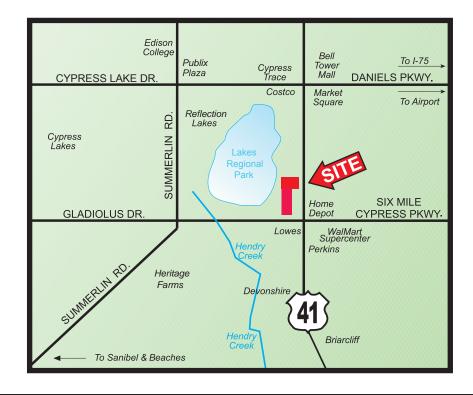

#### **PROPERTY FEATURES**

- Location: 14600 S. Tamiami Trail, Fort Myers, FL 33912
- Zoning: MH-2 & IL
- Utilities: All available to the site
- Strap #: 26-45-24-00-00012.0030; 26-45-24-00-00012.0200
- Size: 11± Acres (479,160± SF)
- Comments: This site is located at the northwest quadrant of US 41 and Gladiolus Drive along the east edge of Lakes Regional Park and benefits from 290± feet of frontage on US 41, 200± feet of frontage on Gladiolus Drive and 1,260± feet of frontage along Lakes Regional Park. The existing Lakes Park RV and MH community consists of 59 RV pods and 43 MH sites.